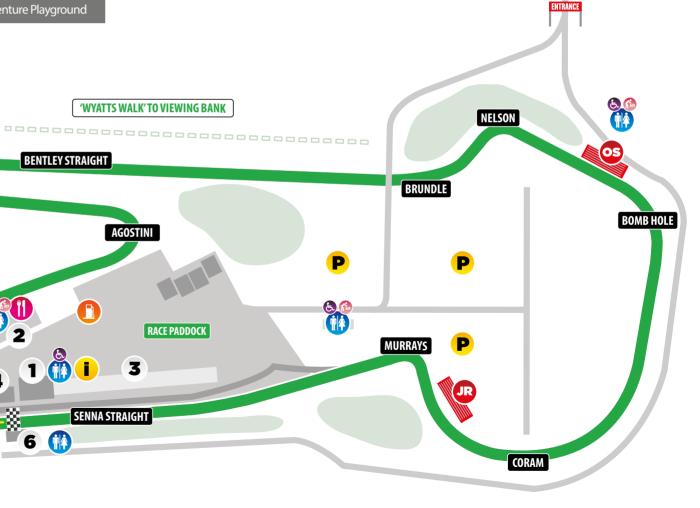

# SNETTERTON

SNETTERTON CIRCUIT, NORWICH, NORFOLK, NR162JU

**'WYATTS WALK' TO VIEWING BANK** 

**AGOSTINI** 

**SENNA STRAIGHT** 

RACE PADDOCK

**BENTLEY STRAIGHT** 

RICHES

WILSON

FIRMANS

WILLIAMS

**OGGIES** 

**PALMER**